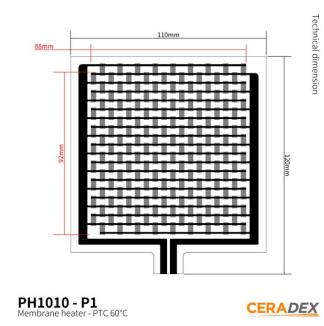

### **Technical specifications**

| Heater            | PH1010-60     |
|-------------------|---------------|
| Length            | 120mm         |
| Width             | 110mm         |
| Active area       | 88mm x 90mm   |
| Pin spacing       | 15mm          |
|                   |               |
| Nominal thickness | 0.2mm ± 0.1mm |
| Substrate         | PET           |

Connector 2-pin male solder tabs Thickness 0.73mm Width 1.6mm

Note: Ceradex offer customize sensor solution for application-specific integration. Including the sensor's dimension, single-zone or multi-zone sensing area, connector options, and heat tolerance. Contact us for more information.