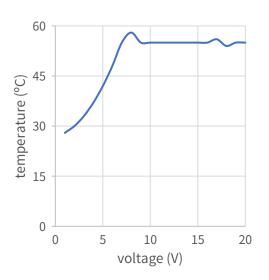

### **Heating Curve**

#### Note:

Temperature heating range and heating voltage can be modified in Ceradex's customized heater solution.